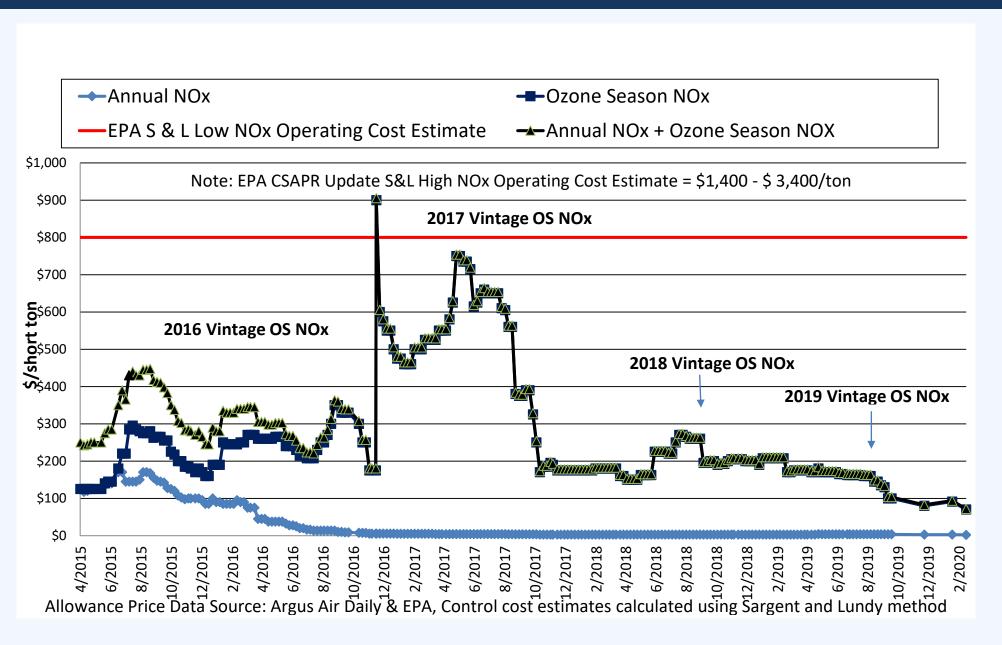

## CSAPR Allowance Prices (4/17/15 to 3/02/2020)

- Current NO<sub>x</sub>
   Allowance
   Price = \$70/ton
- LOWEST price on record
- Cheaper to buy allowances than to run controls in most cases!

## Summary & Conclusions

- Continuing work on OTC 2019 SAS Charge focus on
  - MWC
  - Small EGU
  - Episodic modeling
- Allowances
  - CSAPR Ozone Season NOx allowance price lowest ever price
  - Cheaper to buy allowances than run controls
  - Using allowances rather than use of NOx controls during ozone season can/does impact downwind state monitors
  - Estimated  $NO_x$  reduction loss = 19,000 tons from "top 25 emitters"
- OTC States using regulatory/legal actions to address EGU NOx emission
- SAS revisiting charge to inform priorities for 2020 work survey to states