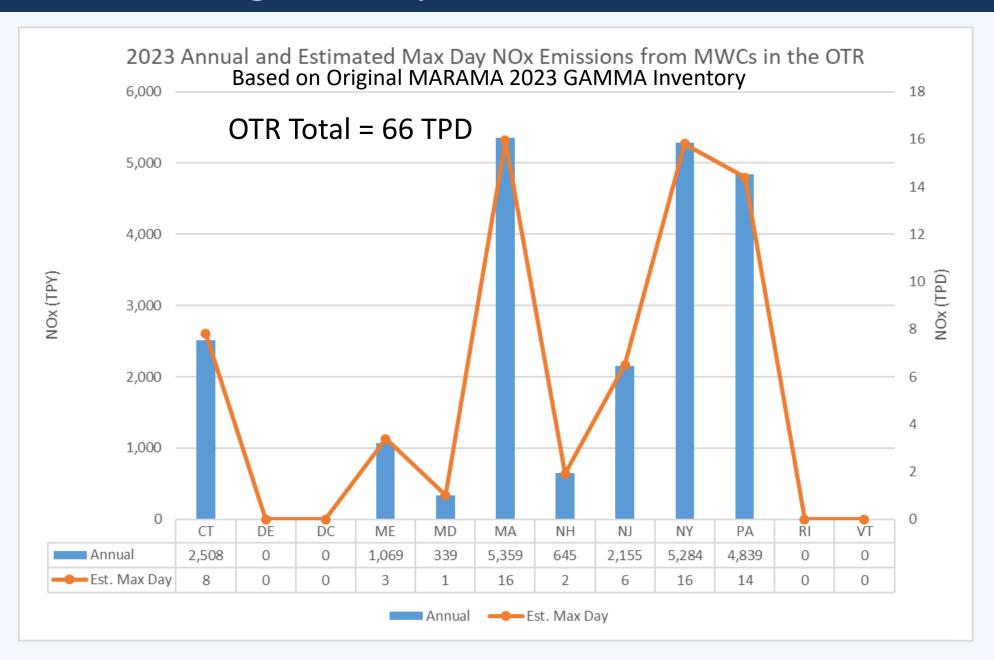

Using allowances rather than use of NOx controls during ozone season can/does impact downwind state monitors
  - Estimated  $NO_x$  reduction loss = 19,000 tons from "top 25 emitters"
- OTC States using regulatory/legal actions to address EGU NOx emission
- SAS revisiting charge to inform priorities for 2020 work survey to states

### SAS Committee Presentation

## BONUS SLIDES

### OTC 2019 SAS Charge/Workplan – NG Pipeline Prime Movers



Grey = State total emissions, OTR total = 35 TPD

Black = Emissions remaining after applied reductions from proposed OTC MR limits, OTR total = 6 TPD White = Emissions from units where a confident comparison with permit data could not be made, OTR total = 10 TPD

### OTC 2019 SAS Charge/Workplan – ICI Boilers



## OTC 2019 SAS Charge/Workplan - MWCs



## OTC 2019 SAS Charge/Workplan – Cement Kilns

Based on Original MARAMA 2023 GAMMA Inventory

|       |       | 2023            | 2023            |
|-------|-------|-----------------|-----------------|
| FIPS  | State | Annual (TPY)    | Max Day (TPD)   |
| 09    | CT    | 0               | 0               |
| 10    | DE    | 0               | 0               |
| 11    | DC    | 0               | 0               |
| 23    | ME    | Need add. info. | Need add. Info. |
| 24    | MD    | 4,145           | 12              |
| 25    | MA    | 0               | 0               |
| 33    | NH    | 0               | 0               |
| 34    | NJ    | 0               | 0               |
| 36    | NY    | 434             | 1               |
| 42    | PA    | 3,683           | 11              |
|