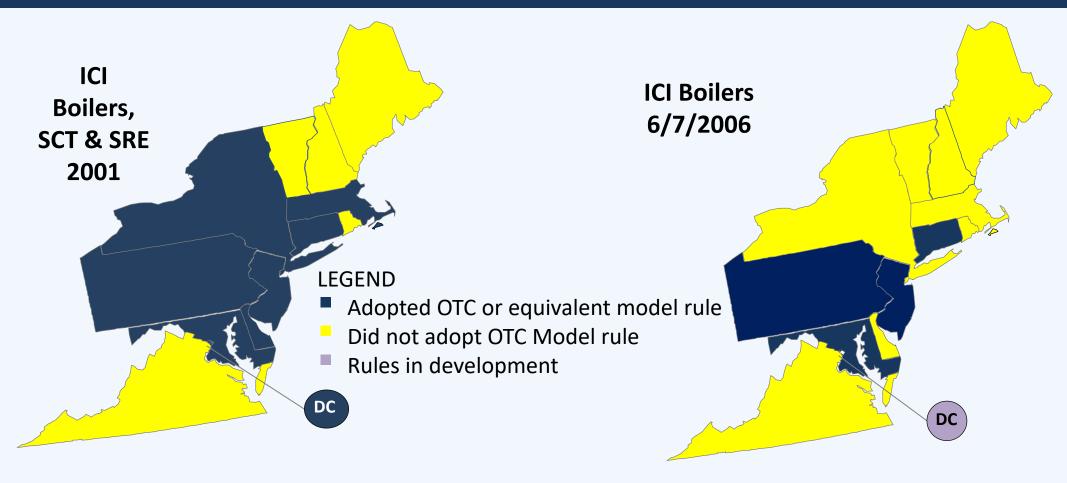

## Adoption of OTC NOx Model Rules ICI Boilers

SCT - stationary combustion turbines SRE – stationary reciprocating engines