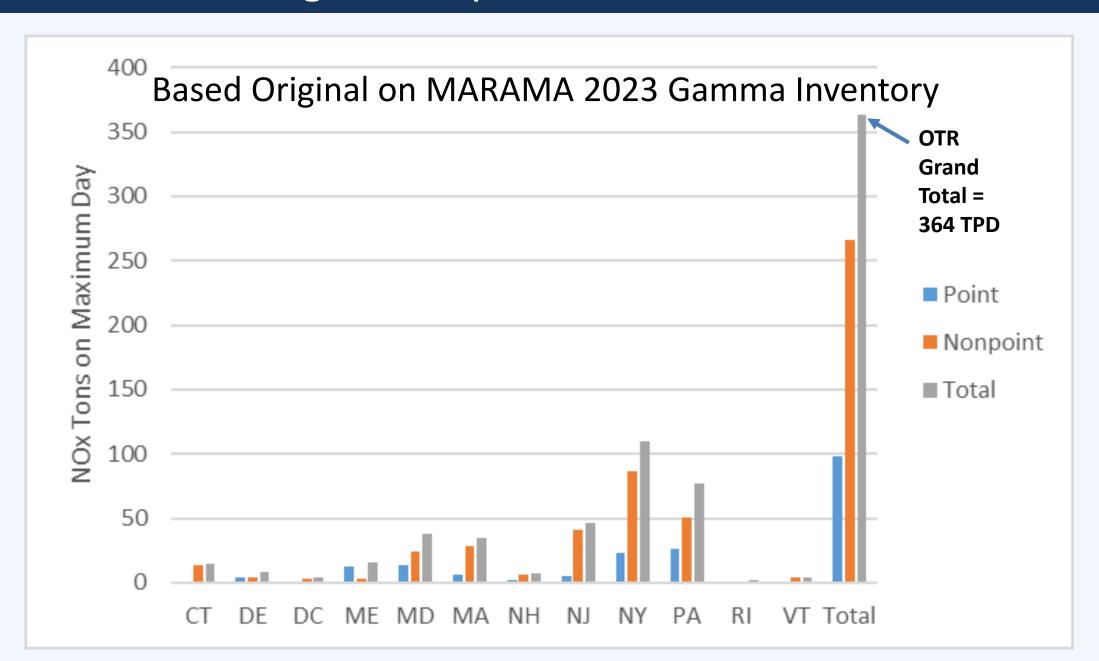

er to buy allowances than run controls
  - Using allowances rather than use of NOx controls during ozone season can/does impact downwind state monitors
  - Estimated  $NO_x$  reduction loss = 19,000 tons from "top 25 emitters"
- OTC States using regulatory/legal actions to address EGU NOx emission
- SAS revisiting charge to inform priorities for 2020 work survey to states

### SAS Committee Presentation

## BONUS SLIDES

### OTC 2019 SAS Charge/Workplan – NG Pipeline Prime Movers



Grey = State total emissions, OTR total = 35 TPD

Black = Emissions remaining after applied reductions from proposed OTC MR limits, OTR total = 6 TPD White = Emissions from units where a confident comparison with permit data could not be made, OTR total = 10 TPD

### OTC 2019 SAS Charge/Workplan – ICI Boilers



## OTC 2019 SAS Charge/Workplan - MWCs



## OTC 2019 SAS Charge/Workplan – Cement Kilns

Based on Original MARAMA 2023 GAMMA Inventory

|       |       | 2023            | 2023            |
|-------|-------|-----------------|-----------------|
| FIPS  | State | Annual (TPY)    | Max Day (TPD)   |
| 09    | CT    | 0               | 0               |
| 10    | DE    | 0               | 0               |
| 11    | DC    | 0               | 0               |
| 23    | ME    | Need add. info. | Need add. Info. |
| 24    | MD    | 4,145           | 12              |
| 25    | MA    | 0               | 0               |
| 33    | NH    | 0               | 0               |
| 34    | NJ    | 0               | 0               |
| 36    | NY    | 434             | 1               |
| 42    | PA