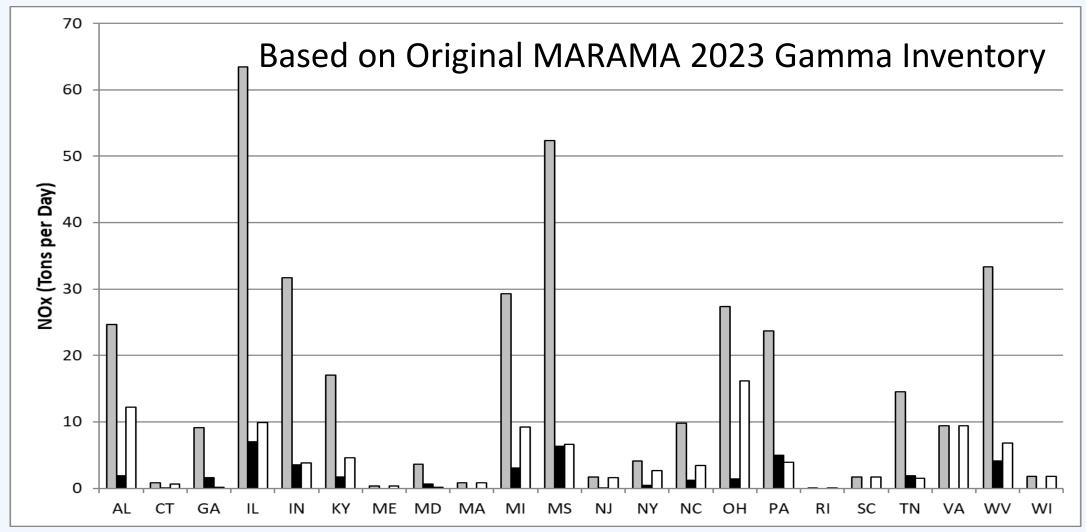

## OTC 2019 SAS Charge/Workplan – Cement Kilns

Based on Original MARAMA 2023 GAMMA Inventory

|       |       | 2023            | 2023            |
|-------|-------|-----------------|-----------------|
| FIPS  | State | Annual (TPY)    | Max Day (TPD)   |
| 09    | CT    | 0               | 0               |
| 10    | DE    | 0               | 0               |
| 11    | DC    | 0               | 0               |
| 23    | ME    | Need add. info. | Need add. Info. |
| 24    | MD    | 4,145           | 12              |
| 25    | MA    | 0               | 0               |
| 33    | NH    | 0               | 0               |
| 34    | NJ    | 0               | 0               |
| 36    | NY    | 434             | 1               |
| 42    | PA    | 3,683           | 11              |
| 44    | RI    | 0               | 0               |
| 50    | VT    | 0               | 0               |
| Total |       | 8,262           | 24              |